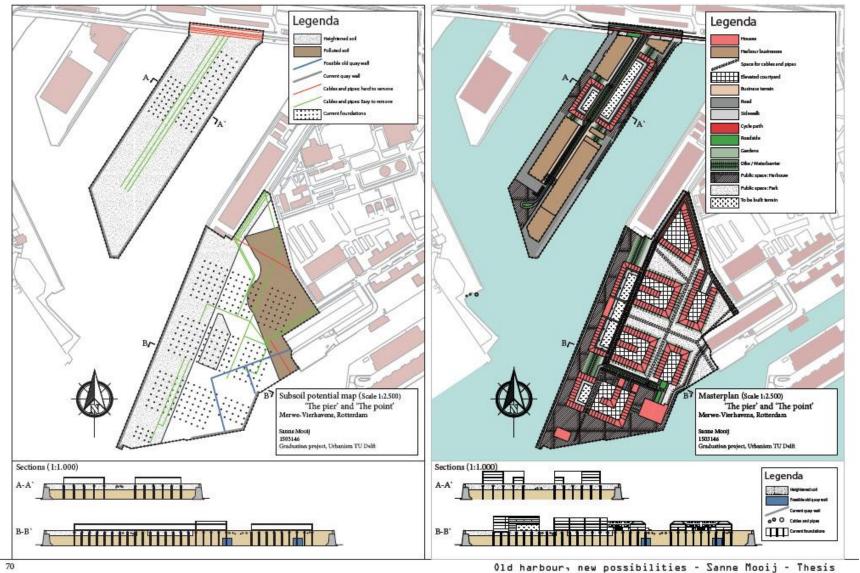

#### Urban design variants

variant 1 variant 2
preserving subsoil conditions exploiting subsoil conditions

variant 3

preservation and exploitation

building regulations

SPADES is funded by the European Union (Grant Agreement No. 101146122). Views and opinions expressed are however those of the author(s) only and do not necessarily reflect those of the European Union or the European Research Executive Agency (REA). Neither the European Union nor REA can be held responsible for them.