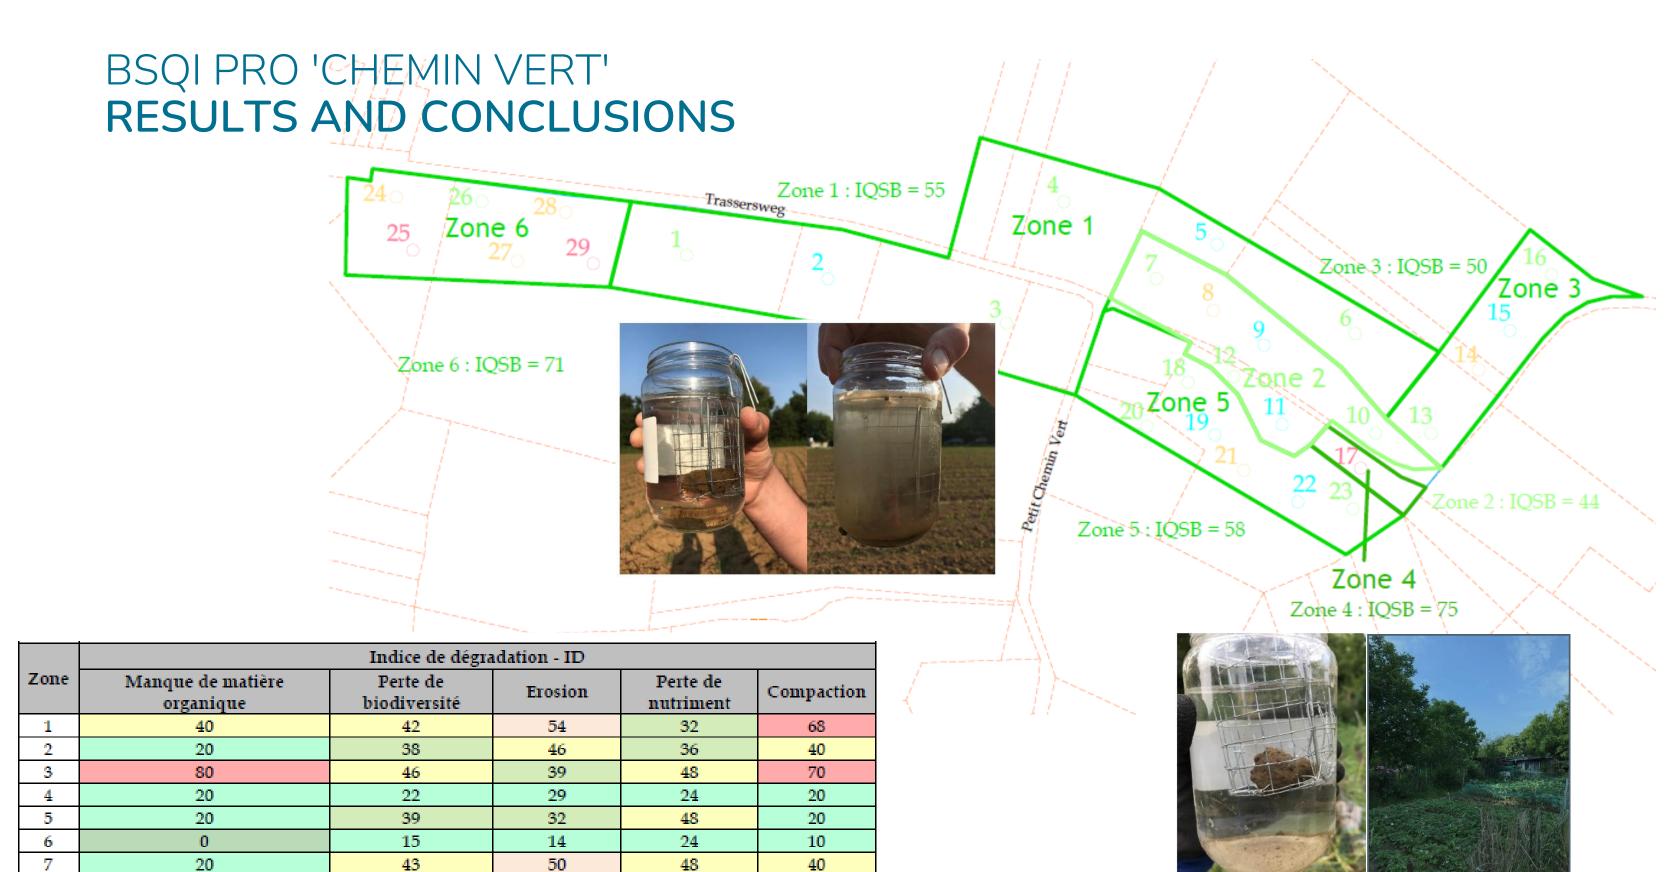

in the zone
- Recommendations by the soil expert on what function/use to give to which soil

#### For the project:

 General summary of soil health, SES and degradations on each parcel





### CONCRETE APPLICATIONS



# BSQI PRO KEYENBEMPT CONTEXT AND HISTORY





Source: Aries



# BSQI PRO KEYENBEMPT LOCATION AND HISTORY





Source : Aries

## BSQI PRO KEYENBEMPT RESULTS AND CONCLUSION



| Zone | Land use         | BSQI |
|------|------------------|------|
| Α    | Vegetable garden | 69   |
| В    | Vegetable garden | 66   |
| С    | Park/trees       | 61   |
| D    | Park/trees/lawn  | 57   |
| E    | Lawn             | 62   |
| F    | Wasteland        | 59   |
| G    | Park             | 55   |





Source: Aries

# BSQI PRO 'CHEMIN VERT' CONTEXT AND HISTORY





Source: Recosol





Source: Recosol

#### François Henry

Brussels Environment Sub-Division Integrated Soil management

Tour & Taxis site Avenue du Port 86C / 3000 1000 Brussels

E-mail: fhenry@environnement.brussels www.environnement.brussels / www.leefmilieu.brussels