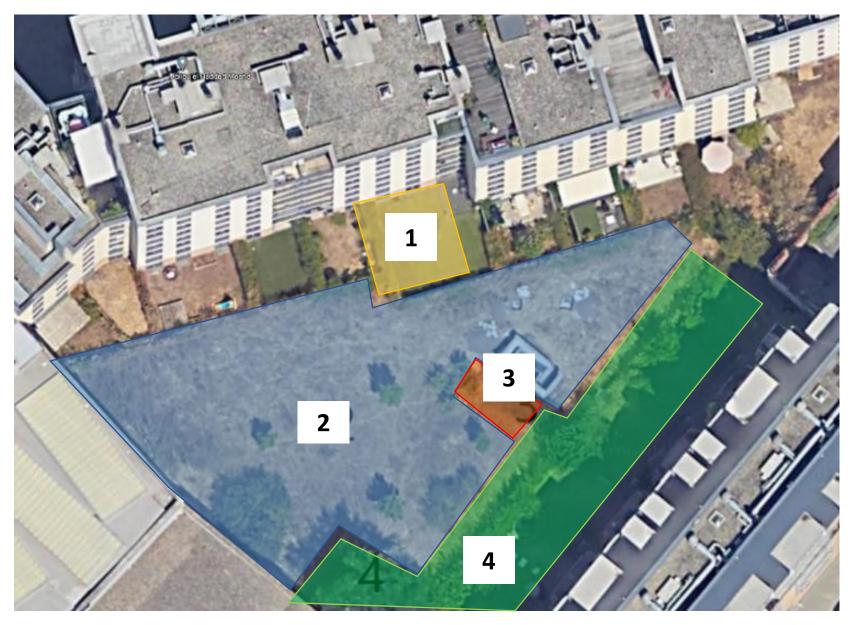

# THE BRUSSELS SOIL QUALITY INDEX PROCESS

Division of the sites in "homogeneous" zones

# BSQI PRO KEYENBEMPT LOCATION AND HISTORY

Source : Aries