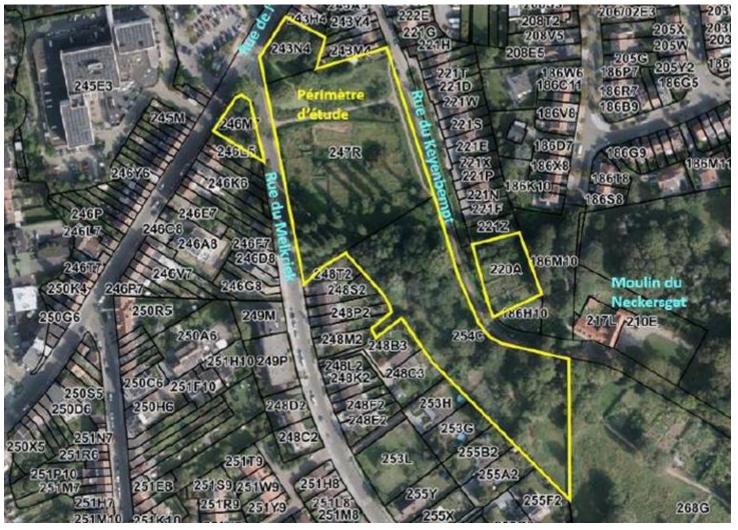

ledge of Brussels Soils
- 4. Diagnostic/guideline for soil improvement







### BRUSSELS SOIL QUALITY INDEX



# THE BRUSSELS SOIL QUALITY INDEX PROCESS

Division of the sites in "homogeneous" zones



#### Soil sampling and observations





Laboratory tests









### THE BRUSSELS SOIL QUALITY INDEX RESULTS AND RECOMMENDATIONS

#### For each zone:

- General soil quality « score » for comparison
- Soil deficiencies and strengths per parameter
- Ecosystem services provided by the soil of the zone
- Soil degradations measured in the zone
- Recommendations by the soil expert on what function/use to give to which soil

#### For the project:

 General summary of soil health, SES and degradations on each parcel





### CONCRETE APPLICATIONS



# BSQI PRO KEYENBEMPT CONTEXT AND HISTORY





Source: Aries



# BSQI PRO KEYENBEMPT LOCATION AND HISTORY





Source : Aries

## BSQI PRO KEYENBEMPT RESULTS AND CONCLUSION



| Zone | Land use         | BSQI |
|------|------------------|------|
| Α    | Vegetable garden | 69   |
| В    | Vegetable garden | 66   |
| С    | Park/trees       | 61   |
| D    | Park/trees/lawn  | 57   |
| E    | Lawn             | 62   |
| F    | Wasteland        | 59   |
| G    | Park             | 55   |





Source: Aries

# BSQI PRO 'CHEMIN VERT' CONTEXT AND HISTORY





Source: Recosol





Source: Recosol

#### François Henry

Brussels Environment Sub-Division Integrated Soil management

Tour & Taxis site Avenue du Port 86C / 3000 1000 Brussels

E-mail: fhenry@environnement.brussels www.environnement.brussels / www.leefmilieu.brussels