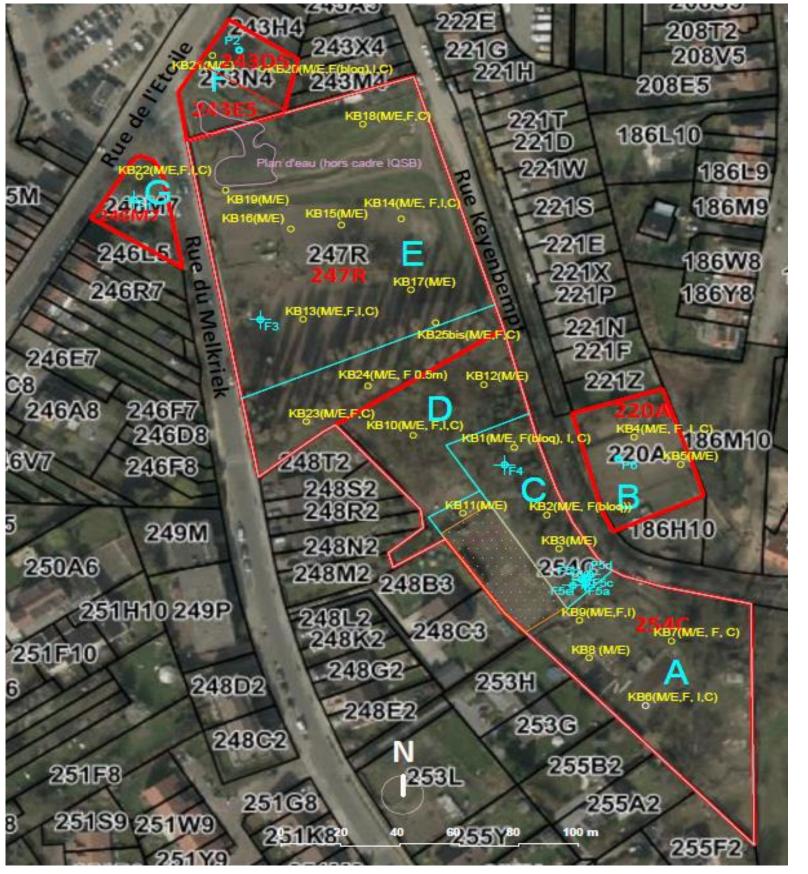

# BSQI PRO KEYENBEMPT LOCATION AND HISTORY

Source : Aries

## BSQI PRO KEYENBEMPT RESULTS AND CONCLUSION

| Zone | Land use         | BSQI |
|------|------------------|------|
| Α    | Vegetable garden | 69   |
| В    | Vegetable garden | 66   |
| С    | Park/trees       | 61   |
| D    | Park/trees/lawn  | 57   |
| E    | Lawn             | 62   |
| F    | Wasteland        | 59   |
| G    | Park             | 55   |