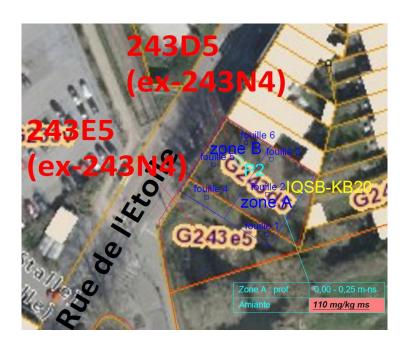

IL QUALITY INDEX PROCESS

Division of the sites in "homogeneous" zones



#### Soil sampling and observations





Laboratory tests









### THE BRUSSELS SOIL QUALITY INDEX RESULTS AND RECOMMENDATIONS

#### For each zone:

- General soil quality « score » for comparison
- Soil deficiencies and strengths per parameter
- Ecosystem services provided by the soil of the zone
- Soil degradations measured in the zone
- Recommendations by the soil expert on what function/use to give to which soil

#### For the project:

 General summary of soil health, SES and degradations on each parcel





### CONCRETE APPLICATIONS



# BSQI PRO KEYENBEMPT CONTEXT AND HISTORY





Source: Aries



# BSQI PRO KEYENBEMPT LOCATION AND HISTORY





Source : Aries

## BSQI PRO KEYENBEMPT RESULTS AND CONCLUSION



| Zone | Land use         | BSQI |
|------|------------------|------|
| Α    | Vegetable garden | 69   |
| В    | Vegetable garden | 66   |
| С    | Park/trees       | 61   |
| D    | Park/trees/lawn  | 57   |
| E    | Lawn             | 62   |
| F    | Wasteland        | 59   |
| G    | Park             | 55   |





Source: Aries

# BSQI PRO 'CHEMIN VERT' CONTEXT AND HISTORY





Source: Recosol





Source: Recosol

#### François Henry

Brussels Environment Sub-Division Integrated Soil management

Tour & Taxis site Avenue du Port 86C / 3000 1000 Brussels

E-mail: fhenry@environnement.brussels www.environnement.brussels / www.leefmilieu.brussels