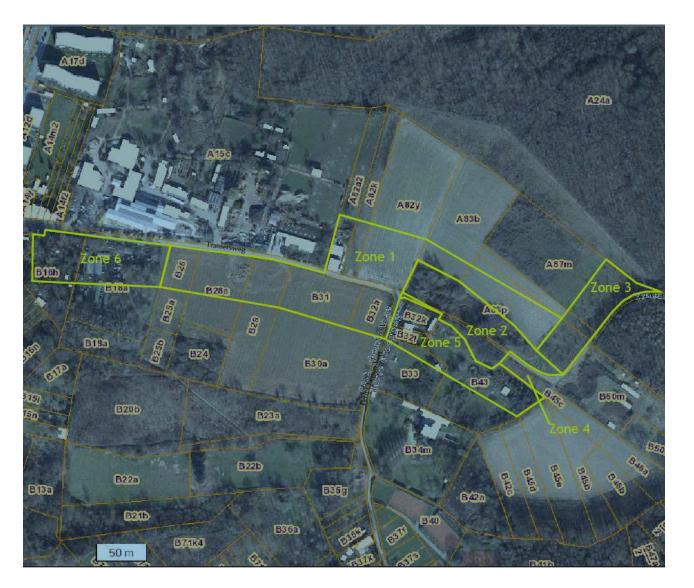

egradations measured in the zone
- Recommendations by the soil expert on what function/use to give to which soil

#### For the project:

 General summary of soil health, SES and degradations on each parcel





### CONCRETE APPLICATIONS



# BSQI PRO KEYENBEMPT CONTEXT AND HISTORY





Source: Aries



# BSQI PRO KEYENBEMPT LOCATION AND HISTORY





Source : Aries

## BSQI PRO KEYENBEMPT RESULTS AND CONCLUSION



| Zone | Land use         | BSQI |
|------|------------------|------|
| Α    | Vegetable garden | 69   |
| В    | Vegetable garden | 66   |
| С    | Park/trees       | 61   |
| D    | Park/trees/lawn  | 57   |
| E    | Lawn             | 62   |
| F    | Wasteland        | 59   |
| G    | Park             | 55   |





Source: Aries

# BSQI PRO 'CHEMIN VERT' CONTEXT AND HISTORY





Source: Recosol





Source: Recosol

#### François Henry

Brussels Environment Sub-Division Integrated Soil management

Tour & Taxis site Avenue du Port 86C / 3000 1000 Brussels

E-mail: fhenry@environnement.brussels www.environnement.brussels / www.leefmilieu.brussels