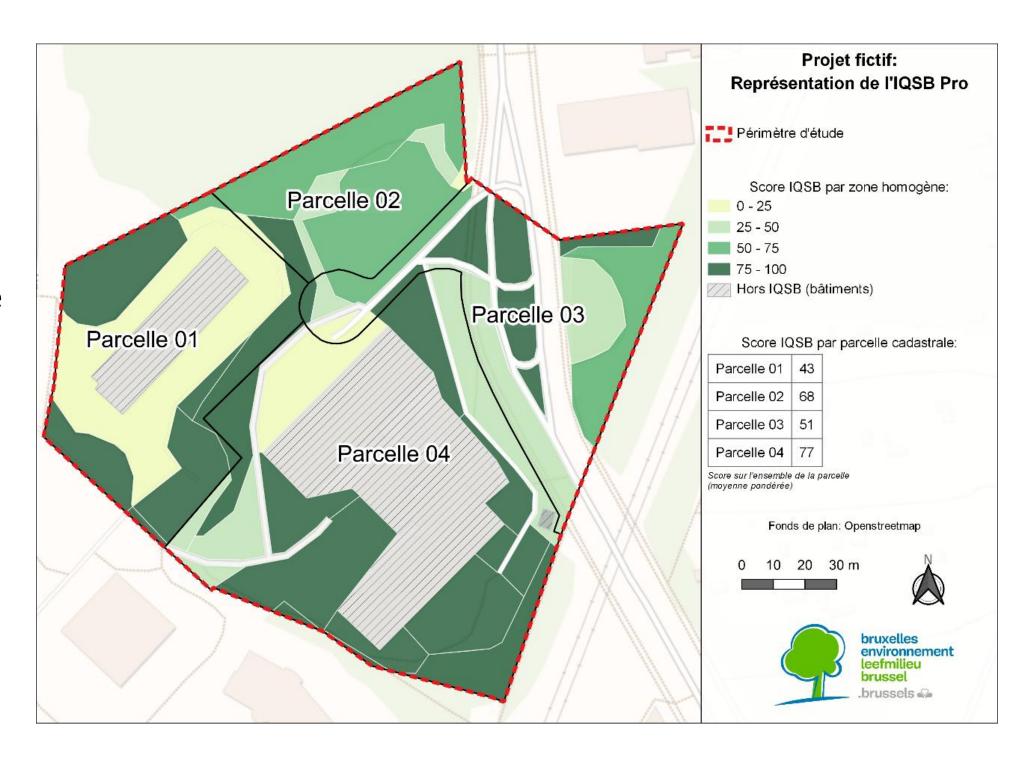

# THE BRUSSELS SOIL QUALITY INDEX PROCESS

Division of the sites in "homogeneous" zones

#### For each zone:

- General soil quality « score » for comparison
- Soil deficiencies and strengths per parameter
- Ecosystem services provided by the soil of the zone
- Soil degradations measured in the zone
- Recommendations by the soil expert on what function/use to give to which soil

#### For the project:

 General summary of soil health, SES and degradations on each parcel