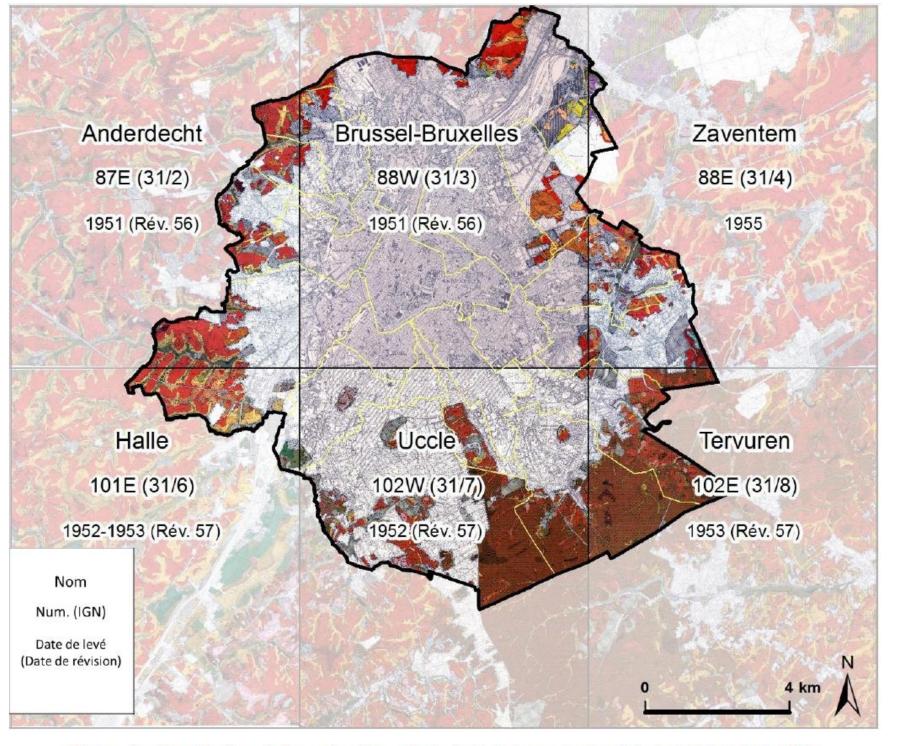

## CONTEXT BRUSSELS HISTORICAL SITUATION

Figure 7 : Planchettes de la carte des sols de la Belgique couvrant le territoire de la RBC.