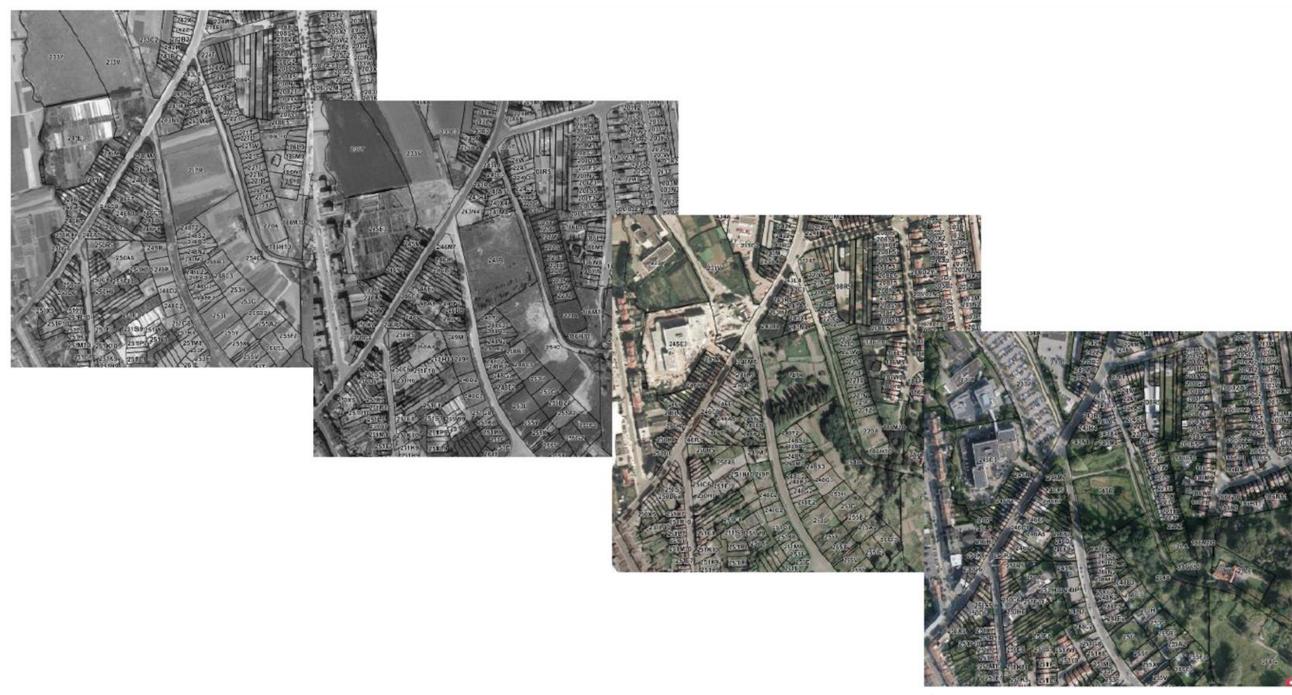

ovement







### BRUSSELS SOIL QUALITY INDEX



# THE BRUSSELS SOIL QUALITY INDEX PROCESS

Division of the sites in "homogeneous" zones



#### Soil sampling and observations





Laboratory tests









### THE BRUSSELS SOIL QUALITY INDEX RESULTS AND RECOMMENDATIONS

#### For each zone:

- General soil quality « score » for comparison
- Soil deficiencies and strengths per parameter
- Ecosystem services provided by the soil of the zone
- Soil degradations measured in the zone
- Recommendations by the soil expert on what function/use to give to which soil

#### For the project:

 General summary of soil health, SES and degradations on each parcel





### CONCRETE APPLICATIONS



# BSQI PRO KEYENBEMPT CONTEXT AND HISTORY





Source: Aries



# BSQI PRO KEYENBEMPT LOCATION AND HISTORY





Source : Aries

## BSQI PRO KEYENBEMPT RESULTS AND CONCLUSION



| Zone | Land use         | BSQI |
|------|------------------|------|
| Α    | Vegetable garden | 69   |
| В    | Vegetable garden | 66   |
| С    | Park/trees       | 61   |
| D    | Park/trees/lawn  | 57   |
| E    | Lawn             | 62   |
| F    | Wasteland        | 59   |
| G    | Park             | 55   |





Source: Aries

# BSQI PRO 'CHEMIN VERT' CONTEXT AND HISTORY





Source: Recosol





Source: Recosol

#### François Henry

Brussels Environment Sub-Division Integrated Soil management

Tour & Taxis site Avenue du Port 86C / 3000 1000 Brussels

E-mail: fhenry@environnement.brussels www.environnement.brussels / www.leefmilieu.brussels